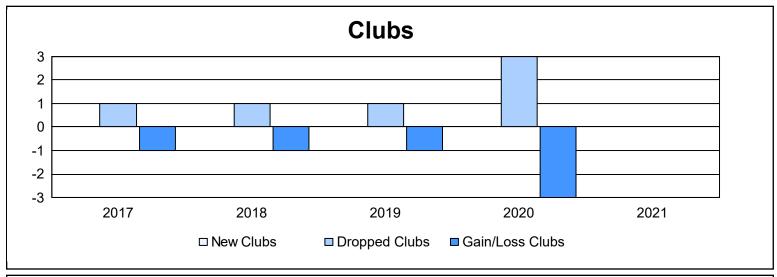

District 7 N As of June 2021 Cumulative

| Year      | New<br>Clubs | Dropped<br>Clubs | Gain/<br>Loss<br>Clubs | New<br>Members | Charter<br>Members | Reinstate<br>Members | Transfer<br>Members | Total<br>Member<br>Added | Total<br>Members<br>Dropped | Gain/<br>Loss<br>Members |
|-----------|--------------|------------------|------------------------|----------------|--------------------|----------------------|---------------------|--------------------------|-----------------------------|--------------------------|
| 2016-2017 | 0            | 1                | -1                     | 65             | 0                  | 1                    | 3                   | 69                       | 92                          | -23                      |
| 2017-2018 | 0            | 1                | -1                     | 74             | 2                  | 2                    | 10                  | 88                       | 139                         | -51                      |
| 2018-2019 | 0            | 1                | -1                     | 57             | 0                  | 3                    | 3                   | 63                       | 84                          | -21                      |
| 2019-2020 | 0            | 3                | -3                     | 40             | 1                  | 4                    | 1                   | 46                       | 115                         | -69                      |
| 2020-2021 | 0            | 0                | 0                      | 28             | 3                  | 31                   | 5                   | 67                       | 124                         | -57                      |
| Average   | 0            | 1                | -1                     | 53             | 1                  | 8                    | 4                   | 67                       | 111                         | -44                      |